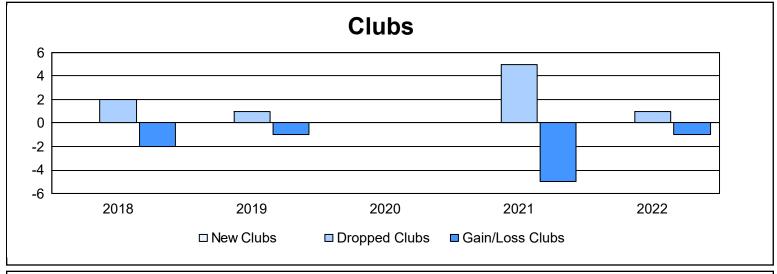

District 107 G

As of June 2022 Cumulative

| Year      | New<br>Clubs | Dropped<br>Clubs | Gain/<br>Loss<br>Clubs | New<br>Members | Charter<br>Members | Reinstate<br>Members | Transfer<br>Members | Total<br>Member<br>Added | Total<br>Members<br>Dropped | Gain/<br>Loss<br>Members |
|-----------|--------------|------------------|------------------------|----------------|--------------------|----------------------|---------------------|--------------------------|-----------------------------|--------------------------|
| 2017-2018 | 0            | 2                | -2                     | 46             | 0                  | 1                    | 2                   | 49                       | 107                         | -58                      |
| 2018-2019 | 0            | 1                | -1                     | 48             | 0                  | 3                    | 1                   | 52                       | 149                         | -97                      |
| 2019-2020 | 0            | 0                | 0                      | 43             | 0                  | 1                    | 3                   | 47                       | 113                         | -66                      |
| 2020-2021 | 0            | 5                | -5                     | 40             | 0                  | 0                    | 4                   | 44                       | 108                         | -64                      |
| 2021-2022 | 0            | 1                | -1                     | 34             | 0                  | 2                    | 1                   | 37                       | 115                         | -78                      |
| Average   | 0            | 2                | -2                     | 42             | 0                  | 1                    | 2                   | 46                       | 118                         | -73                      |